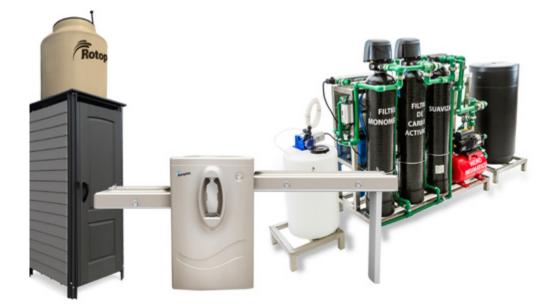

Our **integrated solutions** are those meant to cover more complex and/ or larger needs, which may include individual solutions as well as added value services such as engineering, installation, site development and maintenance. They are intended for government entities and civil society organizations that develop water and sanitation projects, with whom we work under B2B or B2C models<sup>2</sup>, as well as to industries looking for a more efficient management of water for their operations. Grupo Rotoplas offers solutions and services for different needs that arise throughout the water cycle: before, during and after its use.

#### SELF-SUSTAINING

Rain water harvesting system

Outdoor sustainable Bathroom (sanitation system)

#### WITH MAINTENANCE

Drinking water fountains in schools

Water purifying plants

Wastewater treatment plants

Drinking water service

<sup>2</sup> B2B: working directly with the customer (Government Entity, NGO and/or company), B2C: working with the end user.